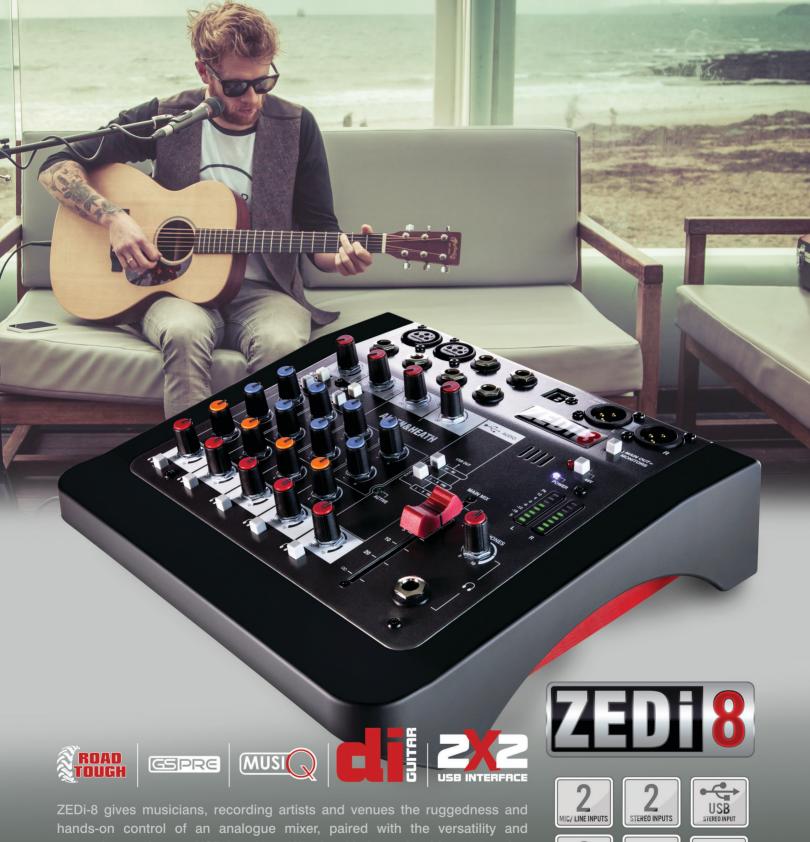

hands-on control of an analogue mixer, paired with the versatility and convenience of a 2x2 USB interface. Whether it's bouncing ideas around at

home, performing live or recording tracks to share on YouTube and

Soundcloud, ZEDi-8 is a versatile companion for every step of the creative journey. Featuring the new GSPre boutique preamp design, developed from the revered GS-R24 studio recording console, the ZED boasts exceptionally low noise and massive headroom, with a signature analogue warmth and

depth. Guitarists will be pleased to know that ZEDi-8 comes with a pair of Guitar DI high impedance inputs, allowing guitars to be plugged straight into the mixer without the hassle and expense of carrying separate DI boxes.

Hybrid compact mixer / USB interface

**ALLEN&HEATH** 