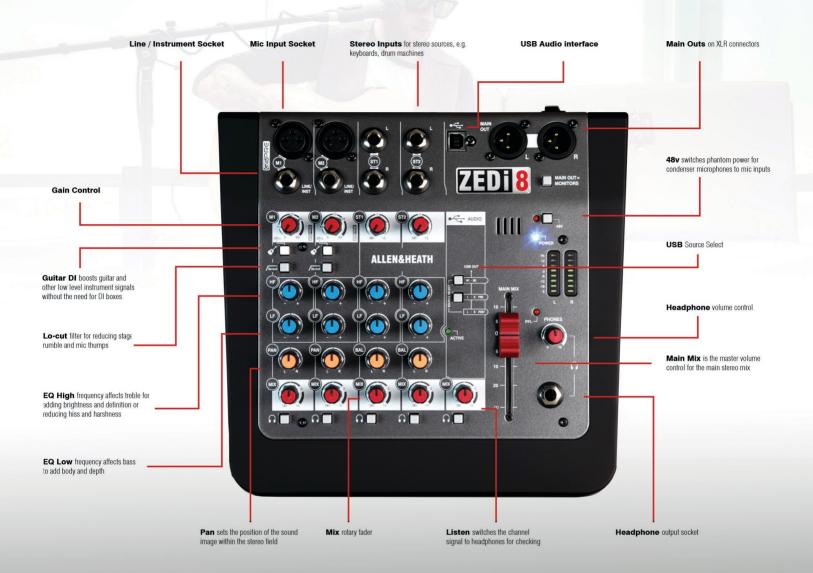

hands-on control of an analogue mixer, paired with the versatility and convenience of a 2x2 USB interface. Whether it's bouncing ideas around at

home, performing live or recording tracks to share on YouTube and

Soundcloud, ZEDi-8 is a versatile companion for every step of the creative journey. Featuring the new GSPre boutique preamp design, developed from the revered GS-R24 studio recording console, the ZED boasts exceptionally low noise and massive headroom, with a signature analogue warmth and

depth. Guitarists will be pleased to know that ZEDi-8 comes with a pair of Guitar DI high impedance inputs, allowing guitars to be plugged straight into the mixer without the hassle and expense of carrying separate DI boxes.

Hybrid compact mixer / USB interface

**ALLEN&HEATH** 