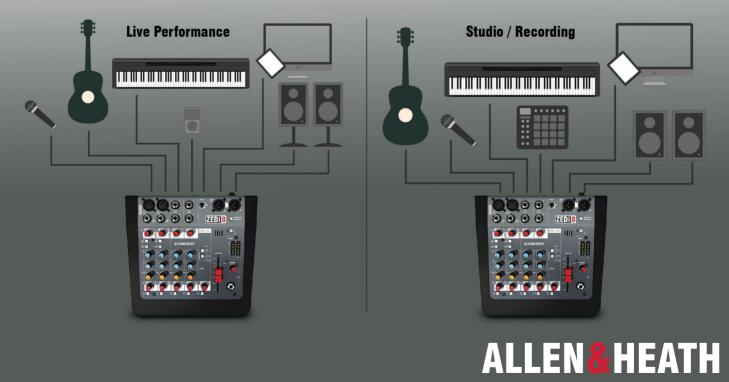

hands-on control of an analogue mixer, paired with the versatility and convenience of a 2x2 USB interface. Whether it's bouncing ideas around at

home, performing live or recording tracks to share on YouTube and

Soundcloud, ZEDi-8 is a versatile companion for every step of the creative journey. Featuring the new GSPre boutique preamp design, developed from the revered GS-R24 studio recording console, the ZED boasts exceptionally low noise and massive headroom, with a signature analogue warmth and