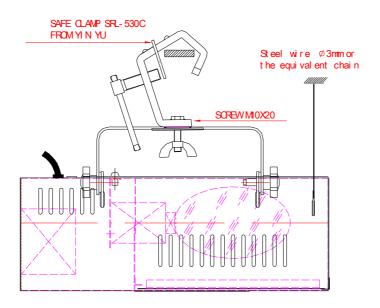

- 2. Open the cover and install the lamp. Keep the lamp untouched by bare finger and disconnect the unit from power while re-lamping.
- 3. Use a clamp to hang the unit onto the truss fasten tight. Tie the unit steadily onto the truss by winding a chain through the bracket of the unit.
- 4. Use for indoor only.
- 5. Place the unit where there is efficient ventilation, away from any flammable and explosive objects.
- 6. Check that the rated power corresponds to the main supply.

- 8. Please be sure to mount luminaries only as shown on the picture below, means hanging on the bracket; Additionally, you can use a stable base for the fixing of the luminaries.
- 9. Please ask an approved electrician because of special national requirements for Electrical installation. No operation without proof by skilled electrician in public area!
- 10. No naked flame sources, such as lighted candle, should be placed on the apparatus,.
- 11. The use of apparatus should be in moderate climate.
- 12. The apparatus should not be exposed to dripping or splashing and that no objects filled with liquids, such as vases, shall be placed on the apparatus.